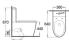

3.4

4 Registered

22/01/2025

A-8069 直冲式分体座便 WASHDOWN TWO-PIECE CLOSE Size:640x380x870mm S-trap, 100-220mm Roughing-in Puten 18/10mm Poursking-in