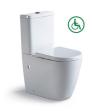

3.4

4 Registered

22/01/2025

A-8069 直冲式分体座便 WASHDOWN TWO-PIECE CLOSE Size:640x380x870mm S-trap, 100-220mm Roughing-in Puten 18/10mm Poursking-in