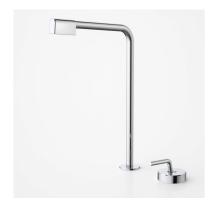

**Licence Number** 

**Brand** 

Model name Model code Variants

**Variant Model Codes** 

Subtype

Flow controller Nominal flow rate WC to appear on label Water efficiency star rating

Status Expiry date

| T32724                           |
|----------------------------------|
| 0001                             |
| DORF                             |
| Kanso Counter Basin Mixer Set 6S |
| 6362.046A                        |
| Colour/finish, Model code        |
| 6362.916A                        |
| Mixing taps                      |
| Flow controller in-line          |
| 3.67                             |
| 4.5                              |
| 6                                |
| Ceasing                          |
| 22/07/2024                       |