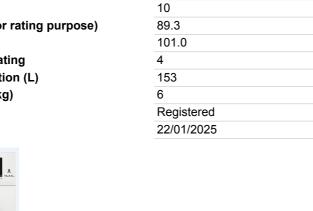

Standard Cotton 60 & Spin speed 1400

C02059 0362 STIRLING

| WELS registration number               |
|----------------------------------------|
| Licence Number                         |
| Brand                                  |
| Model name                             |
| Model code                             |
| Program name                           |
| Load capacity (kg)                     |
| Water consumption (for rating purpose) |
| WC to appear on label                  |
| Water efficiency star rating           |
| Dryer Water Consumption (L)            |
| Dryer Load Capacity (kg)               |
| Status                                 |
| Expiry date                            |