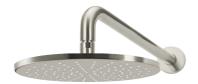

## Showers

The following product has been registered according to the requirements of the WELS standard (AS/NZS 6400:2016 Water efficient products—Rating and labelling).

| WELS registration number     |
|------------------------------|
| Licence Number               |
| Brand                        |
| Model name                   |
| Model code                   |
| Subtype                      |
| Function                     |
| Flow controller              |
| Nominal flow rate            |
| WC to appear on label        |
| Water efficiency star rating |
| Status                       |
| Expiry date                  |

| S15462 (V)                     |
|--------------------------------|
| 1770                           |
| Meir Australia                 |
| Round Wall Shower              |
| MA0906-PVDBN                   |
| Fixed arm                      |
| Single function                |
| Flow controller in shower head |
| 8.65                           |
| 9.0                            |
| 3 (> 7.5 but <= 9.0)           |
| Expired                        |
| 22/07/2022                     |