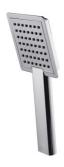

**Brand** 

Model name Model code

Variants
Variant Model Codes

Subtype Function Hose

Flow controller Nominal flow rate WC to appear on label Water efficiency star rating

Status Expiry date

CASA LUSSO

QUADRA Razor Handshower

MRZ-HSSQ

Colour/finish, Shower rail, Model code

MRZ-HSSQ-CH, QDA100+MRZ-HSSQ-CH, QDA100+MRZ-HSSQ

Hand-held
Single function
Without hose

Flow controller in shower head

7.4

Not Star Rated Registered 22/01/2025