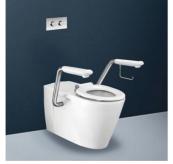

718210ARW, 718220ARW, 718230ARW, 718240ARW Care 800 WF BI 4S Invisi II Suite + Armrest

\* The above photo is shown as an illustration example (represent both S & P Trap Suites will different seat combinations)