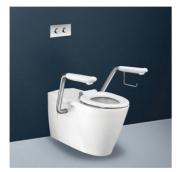

**Licence Number** 0001 **Brand CAROMA** 

Model name Care 800 WF BI 4S Invisi II Suite + Armrest (Caravelle Care Single Flap

Model code

718230ARW Lavatory suite (inc combinations) Subtype

Cistern Flushing device Mounting In-wall mounted

718210ARW, 718220ARW, 718230ARW, 718240ARW Care 800 WF BI 4S Invisi II Suite + Armrest