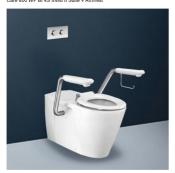

## **Lavatory Equipment**

The following product has been registered according to the requirements of the WELS standard (AS/NZS 6400:2016 Water efficient products—Rating and labelling).

| WELS registration number         | L03403 (V)                                                                    |
|----------------------------------|-------------------------------------------------------------------------------|
| Licence Number                   | 0001                                                                          |
| Brand                            | CAROMA                                                                        |
| Model name                       | Care 800 WF BI 4S Invisi II Suite + Armrest (Caravelle Care Double Flap Seat) |
| Model code                       | 718240ARW                                                                     |
| Subtype                          | Lavatory suite (inc combinations)                                             |
| Flushing device                  | Cistern                                                                       |
| Mounting                         | In-wall mounted                                                               |
| Pan type                         | Floor mounted                                                                 |
| Trap type                        | Stub outlet                                                                   |
| Full flush                       | 4.5                                                                           |
| Half flush                       | 3                                                                             |
| Nominal average flush            | 3.5                                                                           |
| Average flush to appear on label | 3.5                                                                           |
| Water efficiency star rating     | 4                                                                             |
| Status                           | Expired                                                                       |
| Expiry date                      | 22/07/2021                                                                    |

718210ARW, 718220ARW, 718230ARW, 718240ARW Care 800 WF BI 4S Invisi II Suite + Armrest

\* The above photo is shown as an illustration example (represent both S & P Trap Suites with different seat combinations)