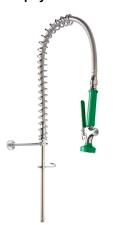

## Tap Equipment

The following product has been registered according to the requirements of the WELS standard (AS/NZS 6400:2016 Water efficient products—Rating and labelling).

| WELS registration number     |
|------------------------------|
| Licence Number               |
| Brand                        |
| Model name                   |
| Model code                   |
| Subtype                      |
| Flow controller              |
| Nominal flow rate            |
| WC to appear on label        |
| Water efficiency star rating |
| Status                       |
| Expiry date                  |

| T17411                      |
|-----------------------------|
| 1044                        |
| 3MONKEEZ                    |
| 3monkeez Pre Rinse          |
| T-3M2928                    |
| Spray taps                  |
| Flow controller end-of-line |
| 3.02                        |
| 3.5                         |
| 6                           |
| Expired                     |
| 22/07/2018                  |