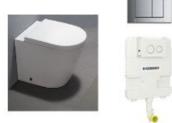

## **Lavatory Equipment**

The following product has been registered according to the requirements of the WELS standard (AS/NZS 6400:2016 Water efficient products-Rating and labelling).

| WELS registration number         | L04779                            |
|----------------------------------|-----------------------------------|
| Licence Number                   | 0072                              |
| Brand                            | ABEY                              |
| Model name                       | PARK AVE BI INWALL BOLERO SUITE   |
| Model code                       | 371705                            |
| Subtype                          | Lavatory suite (inc combinations) |
| Flushing device                  | Cistern                           |
| Mounting                         | In-wall mounted                   |
| Pan type                         | Wall hung                         |
| Trap type                        | P trap                            |
| Full flush                       | 4.5                               |
| Half flush                       | 3                                 |
| Nominal average flush            | 3.4                               |
| Average flush to appear on label | 3.4                               |
| Water efficiency star rating     | 4                                 |
| Status                           | Expired                           |
| Expiry date                      | 22/07/2021                        |