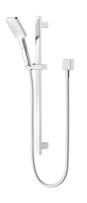

| S12420                         |
|--------------------------------|
| 0095                           |
| METHVEN                        |
| MAHA RAIL SHOWER CP            |
| MHSRCPAU                       |
| Hand-held                      |
| Multi-function                 |
| With hose                      |
| Flow controller in shower head |
| 8.2                            |
| 9.0                            |
| 3 (> 7.5 but <= 9.0)           |
| Registered                     |
| 22/01/2025                     |
|                                |