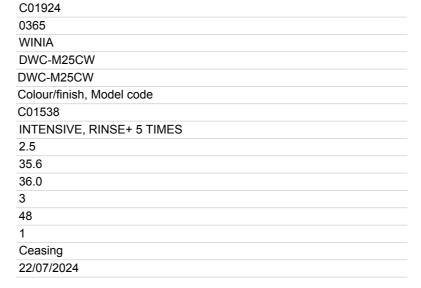

## **Clothes Washing Machine**

The following product has been registered according to the requirements of the WELS standard (AS/NZS 6400:2016 Water efficient products—Rating and labelling).

| WELS | registration | number |
|------|--------------|--------|
|------|--------------|--------|

**Licence Number** 

**Brand** 

Model name

Model code **Variants** 

**Variant Model Codes** 

Program name

Load capacity (kg)

Water consumption (for rating purpose)

WC to appear on label Water efficiency star rating **Dryer Water Consumption (L) Dryer Load Capacity (kg)** 

**Status** 

**Expiry date** 