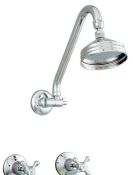

**Nominal flow rate** 

WC to appear on label Water efficiency star rating

**Status** 

**Expiry date** 

S12638

8800

**OXFORD** 

**OXFORD SHOWER SET** 

1211341003/1211341104

Colour/finish

Adjustable arm

Single function

Flow controller in shower head

9.0

3 (> 7.5 but <= 9.0)

Registered