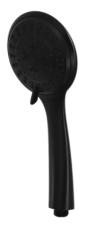

## Showers

The following product has been registered according to the requirements of the WELS standard (AS/NZS 6400:2016 Water efficient products—Rating and labelling).

| WELS registration number     | S14844                         |
|------------------------------|--------------------------------|
| Licence Number               | 1770                           |
| Brand                        | Meir Australia                 |
| Model name                   | Handle shower-Matte black      |
| Model code                   | MP01-B                         |
| Variants                     | Colour/finish                  |
| Subtype                      | Hand-held                      |
| Function                     | Multi-function                 |
| Hose                         | Without hose                   |
| Flow controller              | Flow controller in shower head |
| Nominal flow rate            | 8.4                            |
| WC to appear on label        | 9.0                            |
| Water efficiency star rating | 3 (> 7.5 but <= 9.0)           |
| Status                       | Ceasing                        |
| Expiry date                  | 22/07/2024                     |