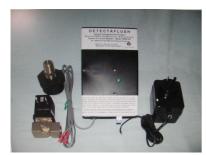

## **Urinal Equipment**

The following product has been registered according to the requirements of the WELS standard (AS/NZS 6400:2016 Water efficient products—Rating and labelling).

U00349

WELS registration number **Licence Number** 1572 **Brand Automatic Plumbing Products** Model name Adaptive DetectaFlush Model code DSM001a **Variants** Mains/battery, Model code **Variant Model Codes** DSM001 DSM002 DMA001 DMA002 Subtype Flushing device only Flusing device Other flushing device

22/01/2025

Solenoid Type

Litres per flush per stall 0.3 WC to appear on label 0.3 Water efficiency star rating 5 Registered

**Status Expiry date** 