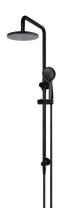

## **Showers**

The following product has been registered according to the requirements of the WELS standard (AS/NZS 6400:2016 Water efficient products—Rating and labelling).

S15466 WELS registration number **Licence Number** 1770 **Brand** Meir Australia Model name **Round Combination Shower** Model code Subtype Combination Multiple heads Does the shower have a diverter? No Is the hand shower Multi-function Is the overhead shower Single function Is the overhead shower Fixed arm How many flow controllers does the shower Two **Controller one location** Hand shower **Controller two location** Overhead shower Showerhead with highest nominal flow rate **Nominal flow rate** 7.82 WC to appear on label 9.0 Water efficiency star rating 3 (> 7.5 but <= 9.0) Showerhead with lowest nominal flow rate **Nominal flow rate** WC to appear on label Water efficiency star rating