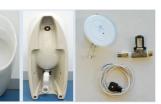

## **Urinal Equipment**

The following product has been registered according to the requirements of the WELS standard (AS/NZS 6400:2016 Water efficient products—Rating and labelling).

WELS registration number

**Licence Number** 

**Brand** 

Model name

Model code

Subtype

Flusing device

**Activation type** 

Type

Litres per flush per stall

WC to appear on label

Water efficiency star rating

Status

**Expiry date** 

| U00375                               |
|--------------------------------------|
| 0060                                 |
| KOHLER                               |
| Patio urinal with Flush Master Pearl |
| 18645A-0+41091                       |
| Urinal suite (inc combinations)      |
| Other flushing device                |
| Non-solenoid                         |
| Wall hung                            |
| 0.7                                  |
| 0.7                                  |
| 5                                    |
| Ceasing                              |
| 22/07/2024                           |