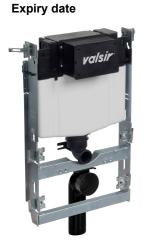

## **Lavatory Equipment**

The following product has been registered according to the requirements of the WELS standard (AS/NZS 6400:2016 Water efficient products—Rating and labelling).

| WELS registration number         | L05524                                  |
|----------------------------------|-----------------------------------------|
| Licence Number                   | 0122                                    |
| Brand                            | VALSIR                                  |
| Model name                       | S1 WINNER S H 820 D.90/90 4,5/3 PNEU AU |
| Model code                       | VS0881303AU                             |
| Subtype                          | Flushing device only                    |
| Flushing device                  | Cistern                                 |
| Mounting                         | In-wall mounted                         |
| Full flush                       | 4.36                                    |
| Half flush                       | 3                                       |
| Nominal average flush            | 3.2                                     |
| Average flush to appear on label | 3.2                                     |
| Water efficiency star rating     | 4                                       |
| Status                           | Expired                                 |