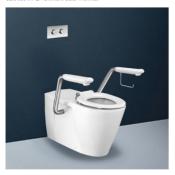

718200ARW, 718210ARW, 718220ARW Care 800 WF BI 4S Invisi II Suite + Armrest

\* The above photo is shown as an illustration example (represent both S and P Trap Suites)