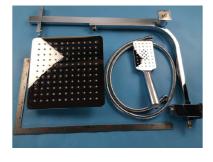

## **Showers**

The following product has been registered according to the requirements of the WELS standard (AS/NZS 6400:2016 Water efficient products—Rating and labelling).

S15304 WELS registration number **Licence Number** 1633 **Brand** Aodete Model name 101108 Model code 101108 Subtype Combination Multiple heads Does the shower have a diverter? Yes Is the hand shower Multi-function Is the overhead shower Single function Is the overhead shower Fixed arm How many flow controllers does the shower Three **Controller one location** Hand shower **Controller two location** Overhead shower **Controller three location** Elbow Showerhead with highest nominal flow rate Nominal flow rate 4.14 WC to appear on label 4.5 Water efficiency star rating Not Star Rated