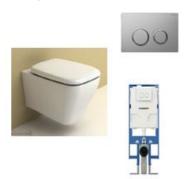

## **Lavatory Equipment**

The following product has been registered according to the requirements of the WELS standard (AS/NZS 6400:2016 Water efficient products—Rating and labelling).

| WELS registration number |
|--------------------------|
| Licence Number           |
| Brand                    |
| Model name               |
| Model code               |
| Subtype                  |
| Flushing device          |
| Mounting                 |
| Pan type                 |
| Trap type                |
| Full flush               |
| Half flush               |
| Nominal average flush    |

Average flush to appear on label Water efficiency star rating

**Status Expiry date** 

| L04774                                     |
|--------------------------------------------|
| 0072                                       |
| ABEY                                       |
| MADISON AVENUE WALLHUNG INWALL SIGMA SUITE |
| 371740                                     |
| Lavatory suite (inc combinations)          |
| Cistern                                    |
| In-wall mounted                            |
| Wall hung                                  |
| P trap                                     |
| 4.5                                        |
| 3                                          |
| 3.4                                        |
| 3.4                                        |
| 4                                          |
| Expired                                    |
| 22/07/2019                                 |