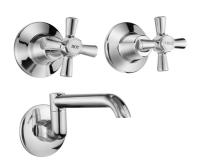

## **Tap Equipment**

The following product has been registered according to the requirements of the WELS standard (AS/NZS 6400:2016 Water efficient products—Rating and labelling).

| WELS registration number     |
|------------------------------|
| Licence Number               |
| Brand                        |
| Model name                   |
| Model code                   |
| Subtype                      |
| Flow controller              |
| Nominal flow rate            |
| WC to appear on label        |
| Water efficiency star rating |
| Status                       |
| Expiry date                  |

| T32512                      |
|-----------------------------|
| 0040                        |
| MILDON                      |
| PARAMOUNT TRADE LAUNDRY SET |
| 14130S                      |
| Combined tap Three hole     |
| Flow controller in-line     |
| 7.79                        |
| 9.0                         |
| 3                           |
| Registered                  |
| 22/01/2025                  |