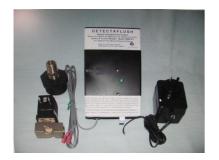

**Licence Number** 

**Brand** 

Model name

Model code

Subtype

Flusing device

Type

Litres per flush per stall WC to appear on label

Water efficiency star rating

**Status** 

**Expiry date** 

| 1572                        |
|-----------------------------|
| Automatic Plumbing Products |
| Smart DetectaFlush          |

FSM001

U00348

Flushing device only Other flushing device

Solenoid

0.3

0.3

0 Expired

22/07/2020