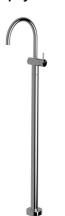

## Tap Equipment

The following product has been registered according to the requirements of the WELS standard (AS/NZS 6400:2016 Water efficient products—Rating and labelling).

| WELS registration number     | T35049                               |  |
|------------------------------|--------------------------------------|--|
| Licence Number               | 0124                                 |  |
| Brand                        | SUSSEX TAPS                          |  |
| Model name                   | Scala Floor Mount Basin Mixer Curved |  |
| Model code                   | SFMBMCT                              |  |
| Variants                     | Colour/finish, Handle                |  |
| Subtype                      | Mixing taps                          |  |
| Flow controller              | Flow controller end-of-line          |  |
| Nominal flow rate            | 5.5                                  |  |
| WC to appear on label        | 5.5                                  |  |
| Water efficiency star rating | 5                                    |  |
| Status                       | Registered                           |  |
| Expiry date                  | 22/01/2025                           |  |