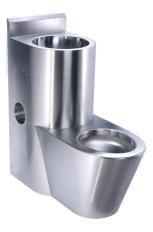

## Lavatory Equipment

The following product has been registered according to the requirements of the WELS standard (AS/NZS 6400:2016 Water efficient products—Rating and labelling).

| WELS registration number         | L05617                        |
|----------------------------------|-------------------------------|
| Licence Number                   | 1717                          |
| Brand                            | A.P.E                         |
| Model name                       | A.P.E CORRECTIONAL COMBI UNIT |
| Model code                       | 60001-S/P                     |
| Variants                         | S-trap                        |
| Subtype                          | Pan only                      |
| Pan type                         | Floor mounted                 |
| Trap type                        | P trap                        |
| Full flush                       | 4.4                           |
| Half flush                       | 2.8                           |
| Nominal average flush            | 3.1                           |
| Average flush to appear on label | 3.1                           |
| Water efficiency star rating     | 4                             |
| Status                           | Expired                       |
| Expiry date                      | 22/07/2023                    |