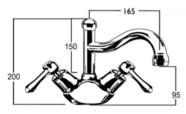

CONSOLIDATED BRASS - CB IDEAL TAPWARE **Brand** 

Model name Olde Adelaide Model code BA1523

**Variants** Colour/finish, Backing plate, Handle, Pillar height, Model code **Variant Model Codes** 

Olde Adelaide - Roulette BA1525 Olde Adelaide - Heritage BA1524 CB Steampunk SP1524