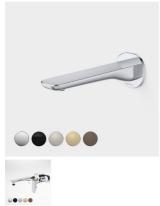

**Licence Number** 0001 **Brand CAROMA** Contura II Basin/Bath Outlet 180mm 6S LF Model name

Model code 849059C6AF

**Variants** Colour/finish, Model code, Other (Lead Free) **Variant Model Codes** 

849059B6AF, 849059BN6AF, 849059BB6AF, 849059BBZ6AF, Trim Kit:

849052C6AF, 849052B6AF, 849052BN6AF, 849052BB6AF,

849052BBZ6AF

Outlet only

Flow controller end-of-line

4.5 6

Registered

22/01/2025

Subtype