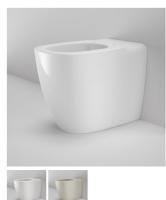

Average flush to appear on label

Water efficiency star rating

**Status** 

**Expiry date** 

| L07892 |
|--------|
|--------|

0001

**CAROMA** 

Contura II CF WF BI 4S Pan GG

Colour/finish, Germ treatment, P and S-trap, Model code

848905MW, 848905CL

Pan only

Floor mounted

Stub outlet

4.49

3.03

3.3